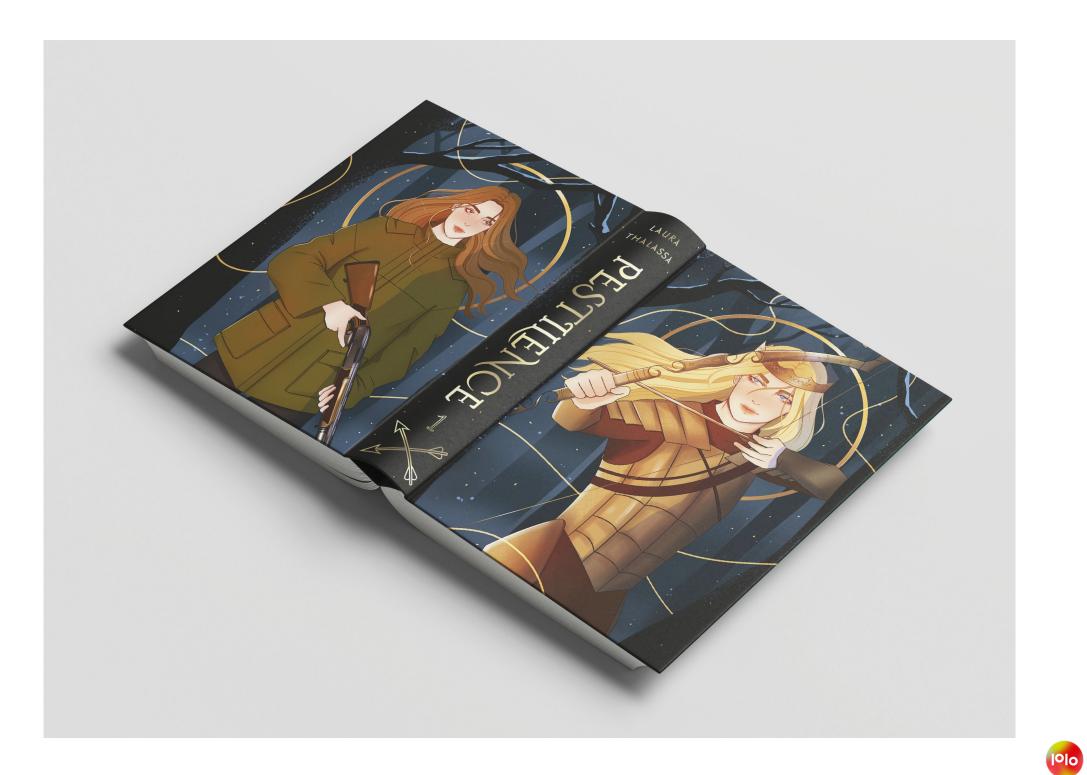

#### 'Pestilence' Book Illustrations

Fully illustrated book cover and internal page illustrations for the fantasy romance novel 'Pestilence'.