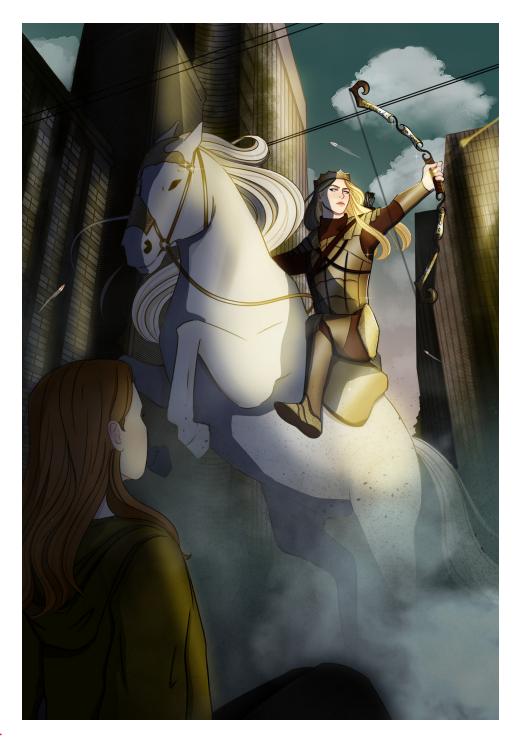

#### 'Pestilence' Book Illustrations

Fully illustrated book cover and internal page illustrations for the fantasy romance novel 'Pestilence'.