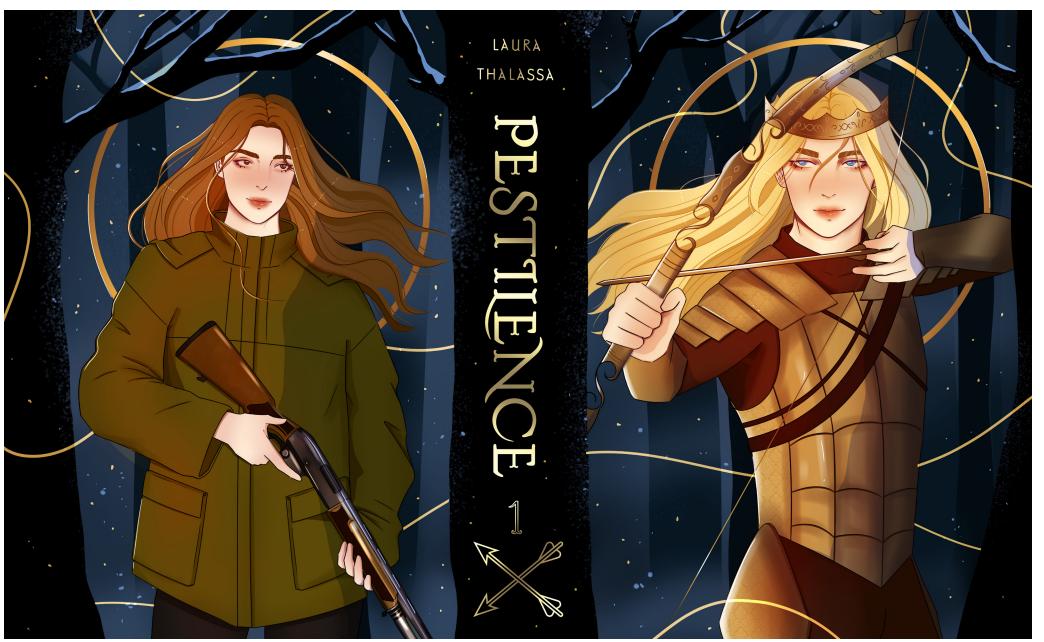

#### 'Pestilence' Book Illustrations

Fully illustrated book cover and internal page illustrations for the fantasy romance novel 'Pestilence'.