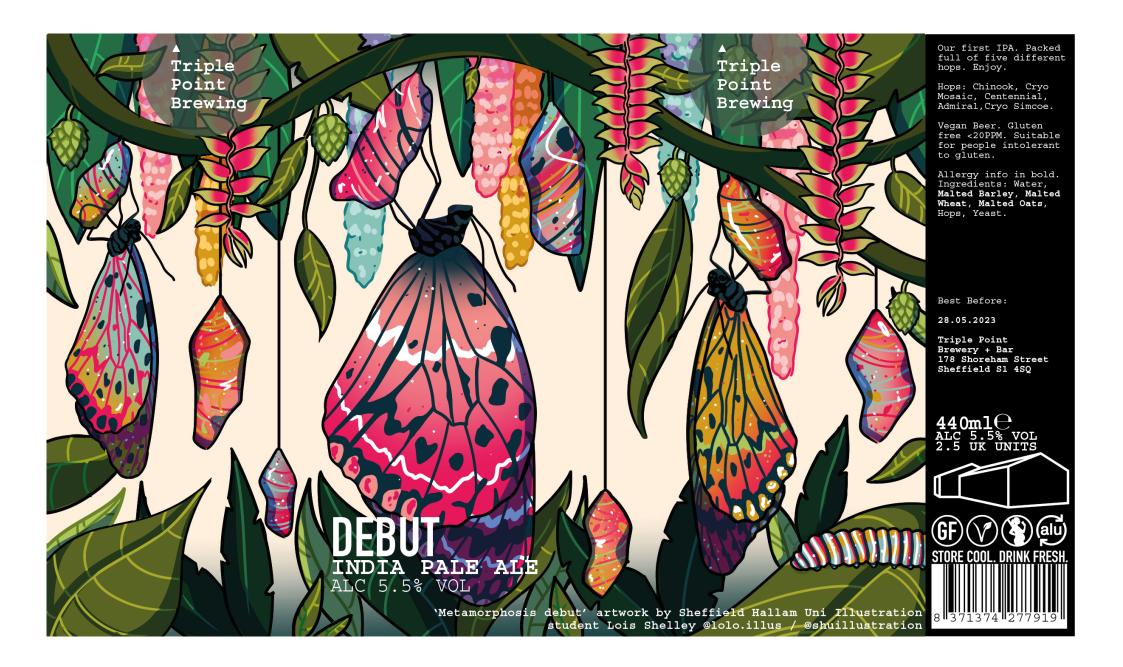

# TRIPLE POINT BREWERY

Can and pump clip design for a new beer focused on the theme debut