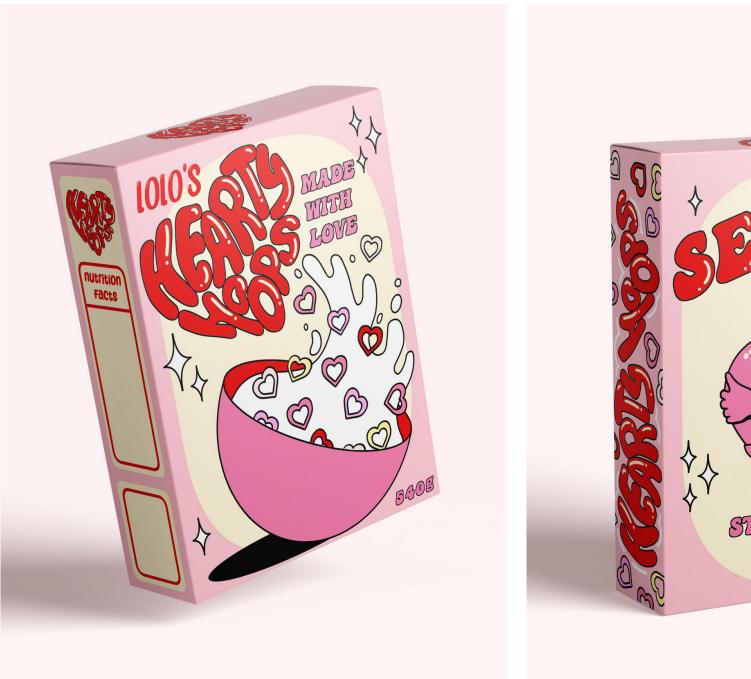

#### 'Pestilence' Book Illustrations

Fully illustrated book cover and internal page illustrations for the fantasy romance novel 'Pestilence'.

















# TRIPLE POINT BREWERY

Can and pump clip design for a new beer focused on the theme debut







# Cereal Box Design

Illustrated packaging design for hypothetical cereal brand













# 'Ruen the Red' Book Cover

(Client work) Cover design for an in progress novel





Sheffield Adventure Film Festival Made in Sheffield 2023 Film: Chinese Laundry



Sheffield Print Fair 2022 A5 Print

## Cutlery Works Animation

Food illustrations and animation highlights













 $\times$ 

·· CHINI

#### **CUTLERY WORKS CUTLERY WORKS** CUTLERY WORKS ERY WORKS CUTLERY WORKS



Animation can be found on my website www.loloillustration. co.uk



















#### KOI x LOLO

A collection of shoe designs, packaging and promotional illustrations