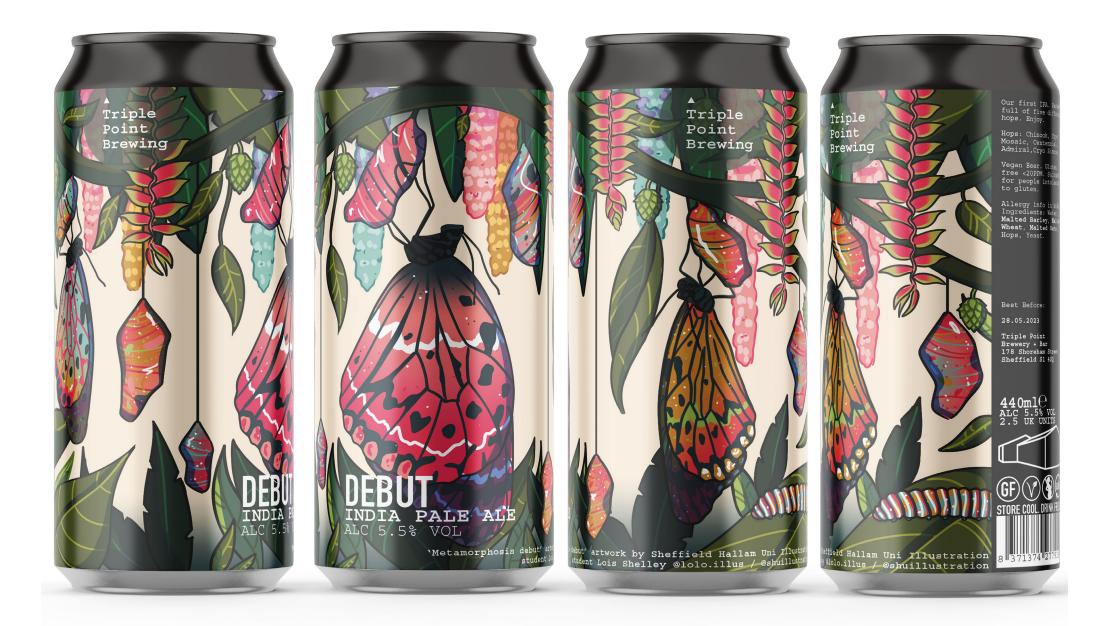

# TRIPLE POINT BREWERY

Can and pump clip design for a new beer focused on the theme debut