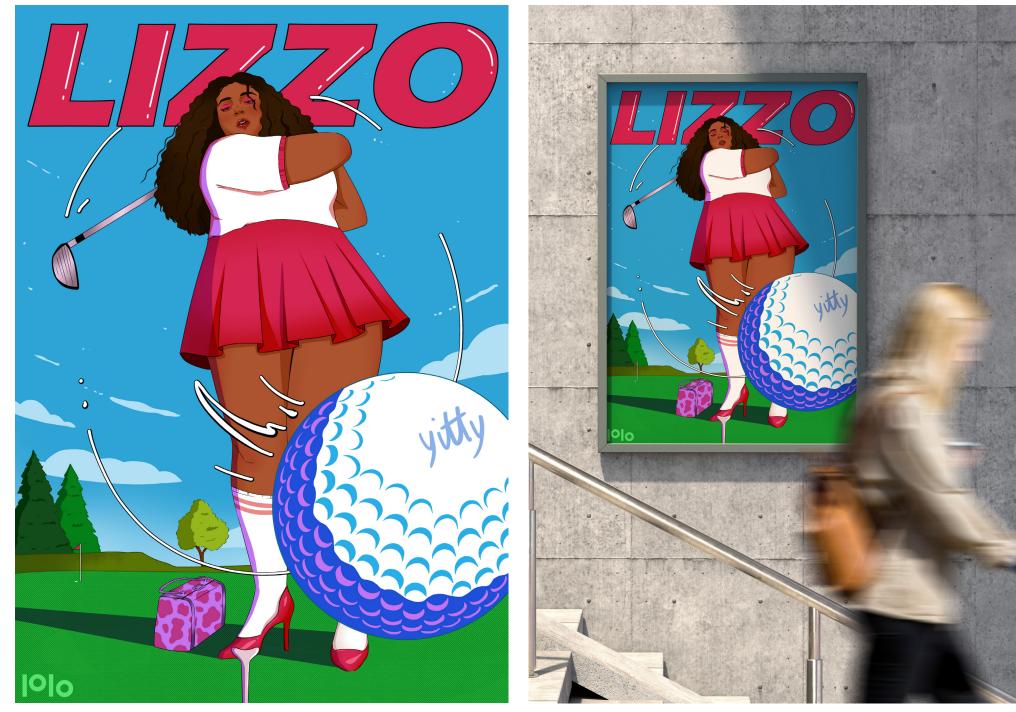

#### 'Pestilence' Book Illustrations

Fully illustrated book cover and internal page illustrations for the fantasy romance novel 'Pestilence'.

















# TRIPLE POINT BREWERY

Can and pump clip design for a new beer focused on the theme debut







# Cereal Box Design

Illustrated packaging design for hypothetical cereal brand













# 'Ruen the Red' Book Cover

(Client work) Cover design for an in progress novel





Sheffield Adventure Film Festival Made in Sheffield 2023 Film: Chinese Laundry



Sheffield Print Fair 2022 A5 Print

## Cutlery Works Animation

Food illustrations and animation highlights













 $\times$ 

·· CHINI

#### **CUTLERY WORKS CUTLERY WORKS** CUTLERY WORKS ERY WORKS CUTLERY WORKS



Animation can be found on my website www.loloillustration. co.uk



















#### KOI x LOLO

A collection of shoe designs, packaging and promotional illustrations