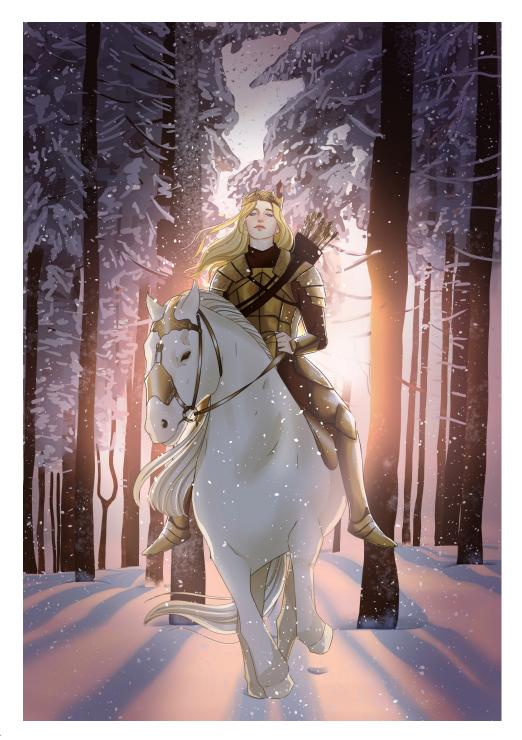

#### 'Pestilence' Book Illustrations

Fully illustrated book cover and internal page illustrations for the fantasy romance novel 'Pestilence'.