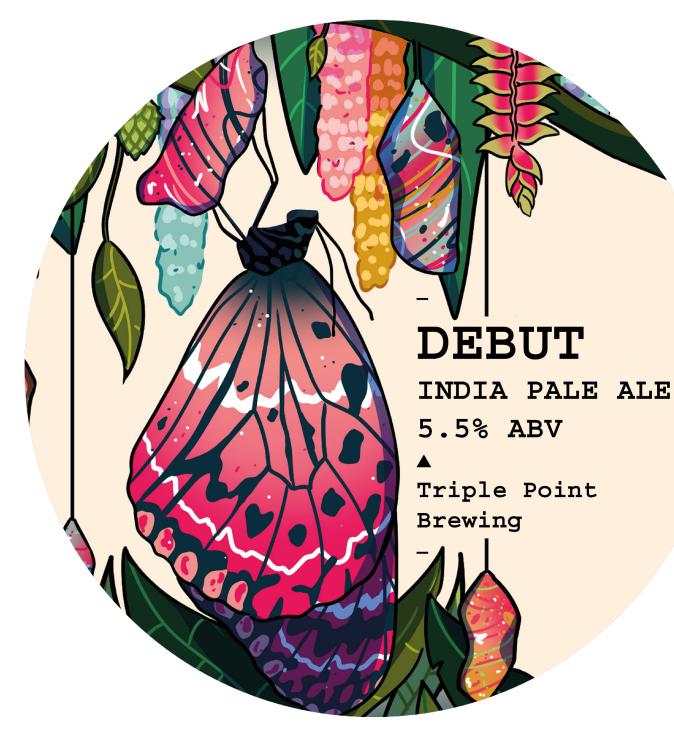

# TRIPLE POINT BREWERY

Can and pump clip design for a new beer focused on the theme debut